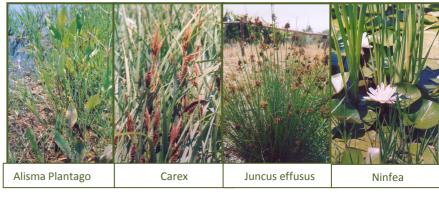

## **VEGETAL TYPOLOGY**

Free water system, designed to recreate many different microhabitats, has allowed to put different vegetal species; so, we reconstructed a typical aquatic environment with species that time ago populated the area of Maremma.