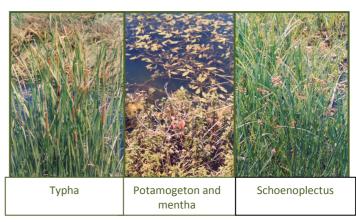

## **VEGETAL TYPOLOGY**

Free water system, designed to recreate many different microhabitats, has allowed to put different vegetal species; so, we reconstructed a typical aquatic environment with species that time ago populated the area of Maremma.