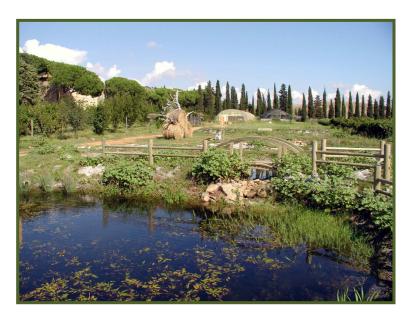

View of the FWS stage

### Scheme of the plant

Purification system will treat part of the stormwater collected by impervious surfaces of the Center, like squares and roofs. Treated rainwater will be able to be reused for WC flushes or irrigation.