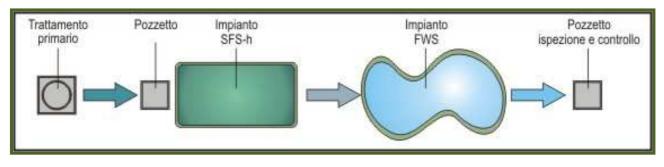

### Scheme of the plant

Purification system will treat part of the stormwater collected by impervious surfaces of the Center, like squares and roofs. Treated rainwater will be able to be reused for WC flushes or irrigation.

The multi-stage system has a total useful area of 315 m2. The plant is composed by:

- Horizontal subsurface flow basin with an area of 60 m 2;
- Free water surface basin with an area of 255 m 2.
- Well service.